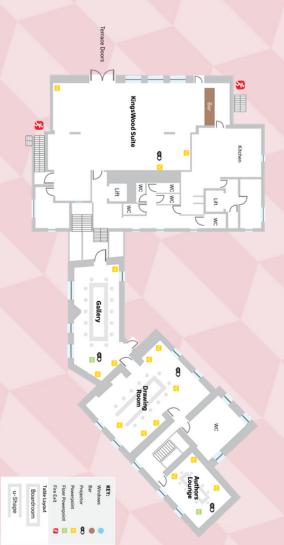

Meet in person

hear what they didn't say

understand what they
didn't mean

meet who you didn't expect

|          |          |          | m         |         |         |         |         | ft        |           |  |  |
|----------|----------|----------|-----------|---------|---------|---------|---------|-----------|-----------|--|--|
| Gallery  |          | Location |           | Length  | Width   | Area    | Length  | Width     | Area      |  |  |
|          | -        | Level 2  |           | 5       | 10      | 47      | 15      | 34        | 510       |  |  |
| Roon     | n Hire   |          | Boardroom | U-Shape | Banquet | Cabaret | Theatre | Reception | Classroom |  |  |
| Full Day | Half Day |          | 15        | 18      | -       |         | 40      | 80        | 20        |  |  |
| €280     | €240     |          |           |         |         |         |         |           |           |  |  |

|             |          |           |         | m       |         |         | ft        |           |
|-------------|----------|-----------|---------|---------|---------|---------|-----------|-----------|
| Josef Locke | Location |           | Length  | Width   | Area    | Length  | Width     | Area      |
| Library     | Level 2  |           | 4       | 5       | 24      | 15      | 18        | 261       |
|             |          | Boardroom | U-Shape | Banquet | Cabaret | Theatre | Reception | Classroom |
|             |          | 12        | -       | -       | -       | -       | -         |           |

|        |          |           |         | m       |         |         | ft        |           |
|--------|----------|-----------|---------|---------|---------|---------|-----------|-----------|
| Garden | Location |           | Length  | Width   | Area    | Length  | Width     | Area      |
| Room   | Level 2  |           | 5       | 10      | 47      | 15      | 34        | 510       |
|        |          | Boardroom | U-Shape | Banquet | Cabaret | Theatre | Reception | Classroom |
|        |          | 15        | 18      | 40      | 30      | 40      | 80        | 20        |

|         |          |           |         | m       |         |         | ft        |           |
|---------|----------|-----------|---------|---------|---------|---------|-----------|-----------|
| Drawing | Location |           | Length  | Width   | Area    | Length  | Width     | Area      |
| Room    | Level 2  |           | 7       | 10      | 69      | 22      | 34        | 748       |
|         |          | Boardroom | U-Shape | Banquet | Cabaret | Theatre | Reception | Classroom |
|         |          | 12        | 18      | -       | -       | 25      | 70        | 15        |

|                  |           |         | m       |         |         | ft        |           |
|------------------|-----------|---------|---------|---------|---------|-----------|-----------|
| KingsWood Locati | ion       | Length  | Width   | Area    | Length  | Width     | Area      |
| Suite Level      | 2         | 10      | 15      | 153     | 33      | 50        | 1,650     |
|                  | Boardroom | U-Shape | Banquet | Cabaret | Theatre | Reception | Classroom |
|                  | 30        | 40      | 110     | 70      | 120     | 120       | 60        |

|         |          |           |         | m       |         |         | ft        |           |
|---------|----------|-----------|---------|---------|---------|---------|-----------|-----------|
| Authors | Location |           | Length  | Width   | Area    | Length  | Width     | Area      |
| Lounge  | Level 2  |           | 4       | 5       | 24      | 15      | 18        | 261       |
| 8       |          | Boardroom | U-Shape | Banquet | Cabaret | Theatre | Reception | Classroom |
|         |          | 12        | -       | -       | -       | -       | -         | -         |