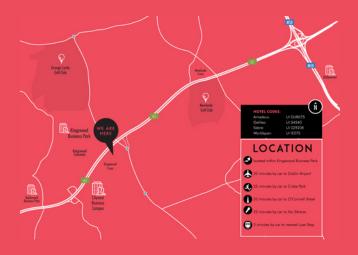

# Our location

=

Kingswood Village Citywest Dublin D22W580 Ireland Tallaght Hospital

Latitude

<sup>5</sup>The 3qQale2s6c2ping Centre Tallaght

Liffey Valley Shopping

Longitude

Punchest4v1n8v4c8 Churse

Curragh Racecourse

D 2 2 W 5 8 0

Mondello Park

The Address Citywest is located in KingsWood village just off **exit 2** on the **M7 Naas road** in Dublin 22.

The hotel is just 15 minutes walk from the Luas light rail red line which takes you to Dublin city centre in 30 minutes.

The Address Citywest is:

- 24 km from Dublin Airport
- 9 km from Dublin city centre
- Within close proximity to many business parks
- Within close proximity to the M50 motorway

theaddresscitywest.com 353(0)1 461 9900 sales.citywest@theaddresscollective.com